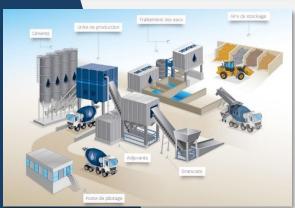

### **OUR ACTIVITY**

**Production unit** 

#### **MAGNITUDE:**

- ☐ 1 production unit = **35 containers**
- ☐ 1 vibrating press = **20-35 tons**
- ☐ Annual production = 40,000 to 200,000 tons of concrete / year
- ☐ 1 dwelling house = 1,200 blocks ½ hour of manufacture