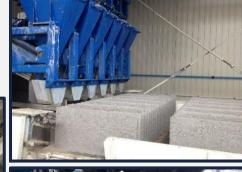

### **OUR ACTIVITY**

**Production unit** 

#### **MAGNITUDE:**

- ☐ 1 production unit = **35 containers**
- ☐ 1 vibrating press = **20-35 tons**
- ☐ Annual production = 40,000 to 200,000 tons of concrete / year
- ☐ 1 dwelling house = 1,200 blocks ½ hour of manufacture