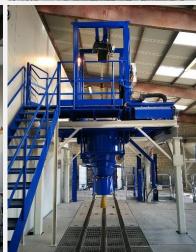

### **OUR ACTIVITY**

**Production unit** 

#### **MAGNITUDE:**

- ☐ 1 production unit = **35 containers**
- ☐ 1 vibrating press = **20-35 tons**
- ☐ Annual production = 40,000 to 200,000 tons of concrete / year
- ☐ 1 dwelling house = 1,200 blocks ½ hour of manufacture