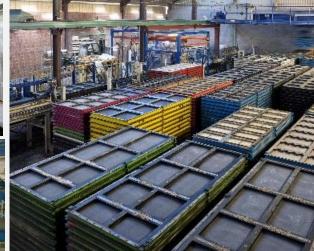

### **OUR ACTIVITY**

**Production unit** 

#### **MAGNITUDE:**

- ☐ 1 production unit = **35 containers**
- ☐ 1 vibrating press = **20-35 tons**
- ☐ Annual production = 40,000 to 200,000 tons of concrete / year
- ☐ 1 dwelling house = 1,200 blocks ½ hour of manufacture