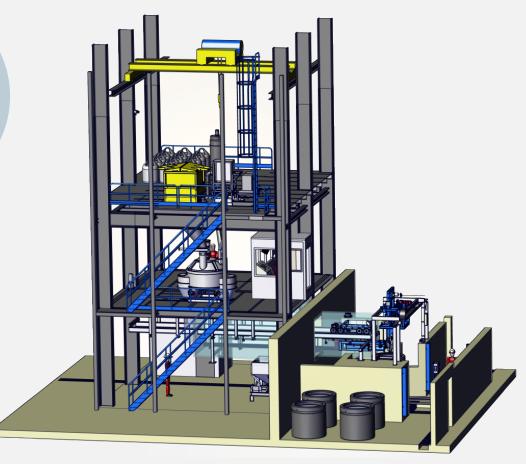

### **OUR ACTIVITY**

**Production unit** 

#### **MAGNITUDE:**

- ☐ 1 production unit = **35 containers**
- ☐ 1 vibrating press = **20-35 tons**
- ☐ Annual production = 40,000 to 200,000 tons of concrete / year
- ☐ 1 dwelling house = 1,200 blocks ½ hour of manufacture