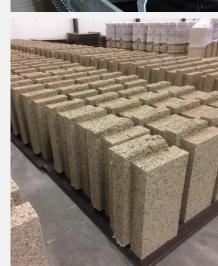

#### **CONCRETE PRODUCTS**

OUR ORGANIZATION

**OUR ACTIVITY** 

**OUR MARKET** 

**OUR PARTNERS** 

#### **MAGNITUDE:**

- ☐ 1 production unit = **35 containers**
- ☐ 1 vibrating press = **20-35 tons**
- ☐ Annual production = 40,000 to 200,000 tons of concrete / year
- ☐ 1 dwelling house = 1,200 blocks ½ hour of manufacture