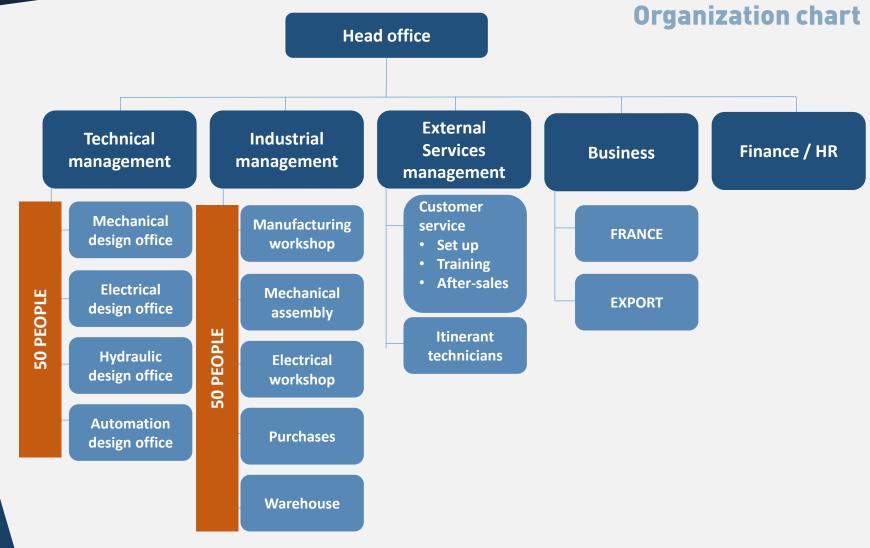

### **OUR ORGANIZATION**

**Key Figures** 

- French subsidiaries
  QUADRA-Haute-Savoie, EDM-Calvados, HYDROSTOP-Maine et Loire
  - Subsidiary in United states
  - 180 Coworkers
  - Worldwide presence
  - 400 Achievements around the world
- + 15 Trade fairs around the world per year (outside of pandemic period)