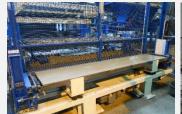

### **OUR ACTIVITY**

**Production unit** 

#### **MAGNITUDE:**

- ☐ 1 production unit = **35 containers**
- ☐ 1 vibrating press = **20-35 tons**
- ☐ Annual production = 40,000 to 200,000 tons of concrete / year
- ☐ 1 dwelling house = 1,200 blocks ½ hour of manufacture