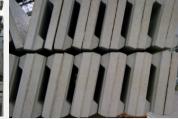

### **OUR ACTIVITY**

**Production unit** 

#### **MAGNITUDE:**

- ☐ 1 production unit = **35 containers**
- ☐ 1 vibrating press = **20-35 tons**
- ☐ Annual production = 40,000 to 200,000 tons of concrete / year
- ☐ 1 dwelling house = 1,200 blocks ½ hour of manufacture