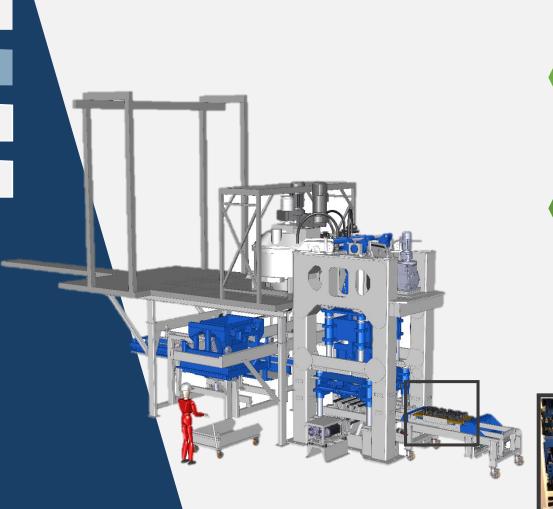

### **OUR ACTIVITY**

**Production unit** 

#### **MAGNITUDE:**

- ☐ 1 production unit = **35 containers**
- ☐ 1 vibrating press = **20-35 tons**
- ☐ Annual production = 40,000 to 200,000 tons of concrete / year
- ☐ 1 dwelling house = 1,200 blocks ½ hour of manufacture