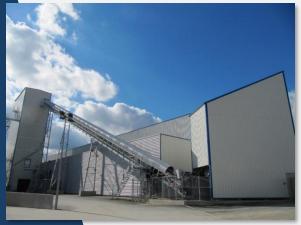

### **OUR ACTIVITY**

**Production unit** 

#### **MAGNITUDE:**

- ☐ 1 production unit = **35 containers**
- ☐ 1 vibrating press = **20-35 tons**
- ☐ Annual production = 40,000 to 200,000 tons of concrete / year
- ☐ 1 dwelling house = 1,200 blocks ½ hour of manufacture