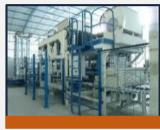

### **OUR ACTIVITY**

**Production unit** 

#### **MAGNITUDE:**

- ☐ 1 production unit = **35 containers**
- ☐ 1 vibrating press = **20-35 tons**
- ☐ Annual production = 40,000 to 200,000 tons of concrete / year
- ☐ 1 dwelling house = 1,200 blocks ½ hour of manufacture